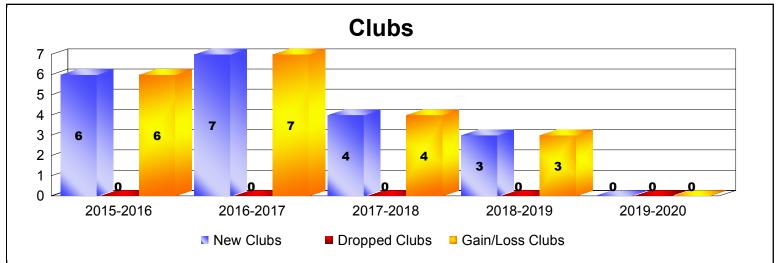

## **District 303 HONG KONG, CHINA**

| Year      | New<br>Clubs | Dropped<br>Clubs | Gain/<br>Loss<br>Clubs | New<br>Members | Charter<br>Members | Reinstate<br>Members | Transfer<br>Members | Total<br>Member<br>Added | Total<br>Members<br>Dropped | Gain/<br>Loss<br>Members |
|-----------|--------------|------------------|------------------------|----------------|--------------------|----------------------|---------------------|--------------------------|-----------------------------|--------------------------|
| 2015-2016 | 6            | 0                | 6                      | 266            | 163                | 12                   | 12                  | 453                      | -313                        | 140                      |
| 2016-2017 | 7            | 0                | 7                      | 253            | 197                | 8                    | 6                   | 464                      | -291                        | 173                      |
| 2017-2018 | 4            | 0                | 4                      | 353            | 124                | 10                   | 4                   | 491                      | -461                        | 30                       |
| 2018-2019 | 3            | 0                | 3                      | 276            | 85                 | 11                   | 8                   | 380                      | -318                        | 62                       |
| 2019-2020 | 0            | 0                | 0                      | 192            | 9                  | 17                   | 12                  | 230                      | -233                        | -3                       |
| Average   | 4            | 0                | 4                      | 268            | 116                | 12                   | 8                   | 404                      | -323                        | 80                       |