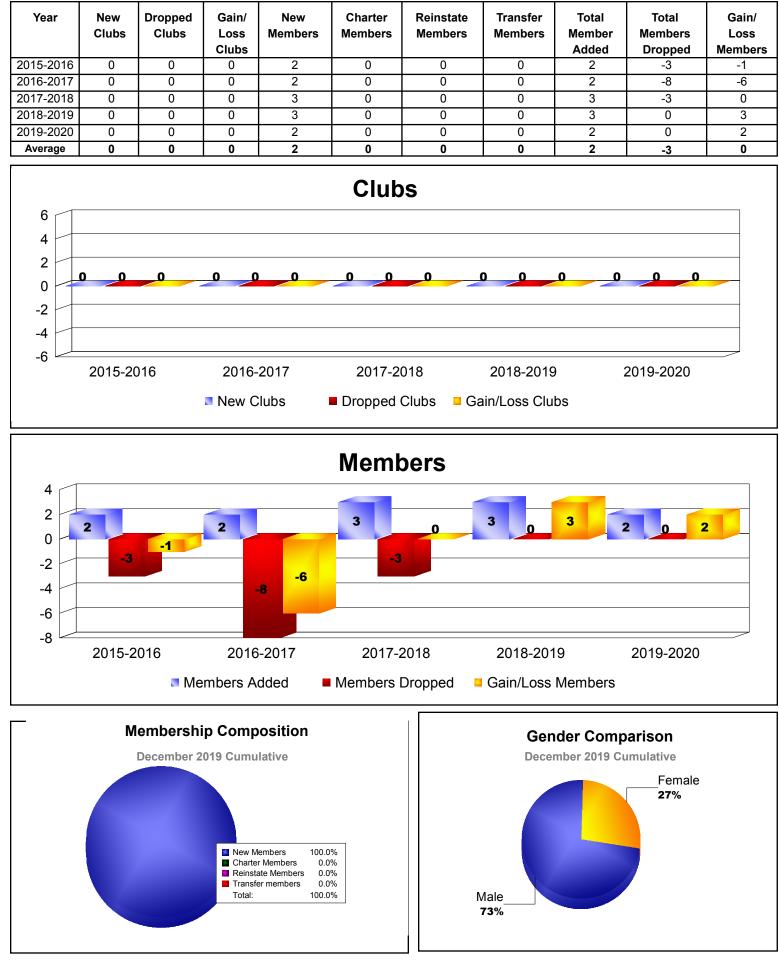

| 2018-2019 | 3            | 0                | 3                      | 276            | 85                 | 11                   | 8                   | 380                      | -318                        | 62                       |
| 2019-2020 | 0            | 0                | 0                      | 192            | 9                  | 17                   | 12                  | 230                      | -233                        | -3                       |
| Average   | 4            | 0                | 4                      | 268            | 116                | 12                   | 8                   | 404                      | -323                        | 80                       |









MBR0065

## **District 303 MACAO**

## As of December 2019 Cumulative



4:33:01AM