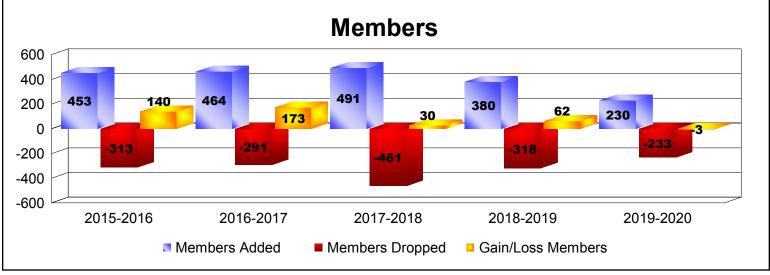

## **District 303 HONG KONG, CHINA**

| Year      | New<br>Clubs | Dropped<br>Clubs | Gain/<br>Loss<br>Clubs | New<br>Members | Charter<br>Members | Reinstate<br>Members | Transfer<br>Members | Total<br>Member<br>Added | Total<br>Members<br>Dropped | Gain/<br>Loss<br>Members |
|-----------|--------------|------------------|------------------------|----------------|--------------------|----------------------|---------------------|--------------------------|-----------------------------|--------------------------|
| 2015-2016 | 6            | 0                | 6                      | 266            | 163                | 12                   | 12                  | 453                      | -313                        | 140                      |
| 2016-2017 | 7            | 0                | 7                      | 253            | 197                | 8                    | 6                   | 464                      | -291                        | 173                      |
| 2017-2018 | 4            | 0                | 4                      | 353            | 124                | 10                   | 4                   | 491                      | -461                        | 30                       |
| 2018-2019 | 3            | 0                | 3                      | 276            | 85                 | 11                   | 8                   | 380                      | -318                        | 62                       |
| 2019-2020 | 0            | 0                | 0                      | 192            | 9                  | 17                   | 12                  | 230                      | -233                        | -3                       |
| Average   | 4            | 0                | 4                      | 268            | 116                | 12                   | 8                   | 404                      | -323                        | 80                       |